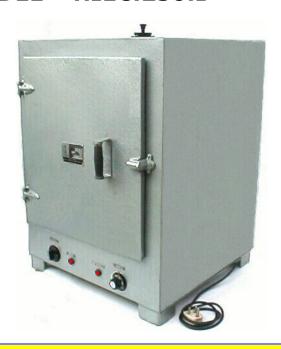

## STATIONARY WELDING ELECTRODE DRYING OVEN

**MODEL - HIEC:250:I** 

| TECHNICAL SPECIFICATIONS  | HIEC 250 I                                                   |
|---------------------------|--------------------------------------------------------------|
| OVERALL SIZE (mm) (Pkg.)  | 825x610x610 (HWD)                                            |
| WORKING SPACE (mm)        | 440x450x490 (HWD)                                            |
| CAPACITY (approx)         | 25 Kg. (55 lbs.)                                             |
| No. OF SHELVES            | Five                                                         |
| TEMPERATURE RANGE         | Ambient - 250 <sup>0</sup> C<br>( 482 <sup>0</sup> F)        |
| INPUT POWER               | 1.75 kW                                                      |
| INPUT CURRENT             | 7.5 Amps                                                     |
| INPUT SUPPLY              | 230/240 V, Single phase AC, 50 Hz.                           |
| POWER SAVING              | Through 3-Heat Switch                                        |
| AIR CIRCULATION           | Natural convection                                           |
| TYPE OF CONTROL           | Thermostatic<br>(Range: 50 <sup>0</sup> -300 <sup>0</sup> C) |
| EQUIPMENT WEIGHT (approx) | 79 Kg.                                                       |